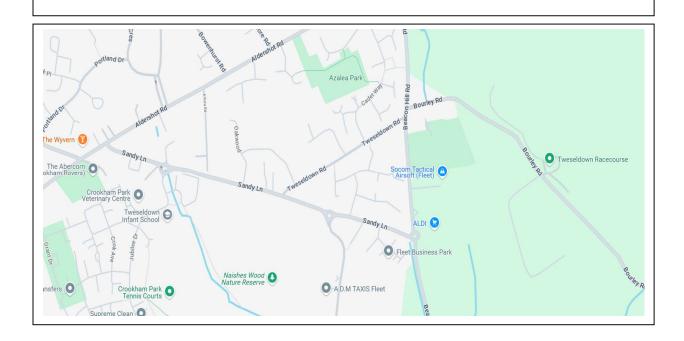

#### LOCATION:

Tweseldown Racecourse, Bourley Road, Church Crookham, Fleet GU52 8AD